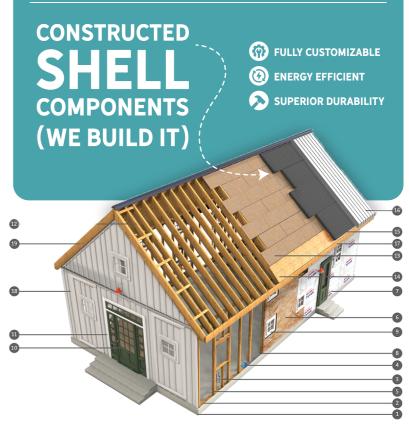

### **SHELL BUILDS**

UNLOCK THE POTENTIAL OF YOUR DREAM SPACE WITH HOWDY TX SHELL BUILDS! OUR AFFORDABLE. QUALITY SHELLS ARE THE PERFECT FOUNDATION FOR YOUR CREATIVE FLAIR. CRAFTED FOR DURABILITY, THEY RE READY FOR YOUR UNIQUE DESIGN. START YOUR HOME CREATION JOURNEY WITH US TODAY AND BRING YOUR VISION TO LIFE!

STARTING AT \$95/ SQ FT.

- 1. CONCRETE SLAB FOUNDATION OR (PIER AND BEAM FOUNDATION AT ADDITIONAL COST)
- 2. 1/2" X 10" ANCHOR BOLTS TO SECURE TO CONCRETE SLAB
- 3. ROUGHED-IN PLUMBING (SOME RESTRICTIONS)
- 4. SILL SEALER GASKET UNDER BOTTOM PLATE (EXTERIOR WALL ONLY)
- 5. EXTERIOR STUD WALLS ARE CONSTRUCTED 16" O.C., FEATURING A SINGLE BOTTOM PLATE AND A DOUBLE TOP PLATE. IF
  CONSTRUCTED ON A SLAB, THE BOTTOM PLATE IS TREATED. THESE WALLS ARE THEN SHEATHED WITH 7/16" OSB, WRAPPED WITH AN AIR INFILTRATION BARRIER, AND CLAD WITH LP SMARTSIDE BOARD AND BATTEN SIDING. 6.7/16" OSB
- 7. WRAPPED WITH AIR INFILTRATION AND MOISTURE BARRIER
- 8. INTERIOR STUD PARTITION WALLS ARE 16" O.C., SINGLE BOTTOM PLATE, DOUBLE TOP PLATE
- 9. VINYL, SINGLE HUNG, LOW E INSULATED GLASS WINDOWS
- 10. EXTERIOR ENTRY DOORS
- 11. 1" X 4" EXTERIOR WINDOW AND DOOR TRIM
- 12. ENGINEERED ROOF TRUSSES OR CONVENTIONAL FRAMED ROOF STRUCTURE
- 13 7/16" OSB POOF DECKING
- 14. 1/2" CD ROOF DECKING AT EXPOSED OVERHANG
- 15. SYNTHETIC ROOF UNDERLAYMENT
- 16. STANDING SEAM METAL ROOF
- 17. 1" X 6" LP SMARTSIDE FASCIA 18. LP SMARTSIDE BOARD & BATTEN
- 19. 2" X 6" YP BARGE RAFTERS