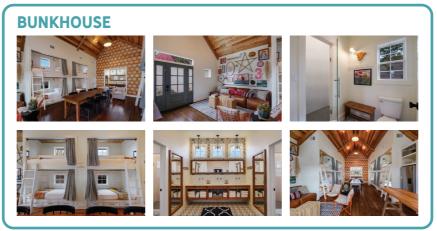

AYMENT
- 16. STANDING SEAM METAL ROOF
- 17. 1" X 6" LP SMARTSIDE FASCIA 18. LP SMARTSIDE BOARD & BATTEN
- 19. 2" X 6" YP BARGE RAFTERS



LOCATED IN KERRVILLE, TEXAS, HOWDY TX SPECIALIZES IN CRAFTING HIGH-QUALITY LITTLE HOUSES AND TINY POOLS. OUR MISSION IS TO COMBINE DURABILITY AND STYLE IN EVERY SMALL SPACE WE CREATE. FROM COZY, FUNCTIONAL LITTLE HOUSES LIKE THE BUNKIE AND THE BUNKHOUSE TO REFRESHING TINY POOLS INCLUDING THE HOWDY SOAKER AND BIG TEX, WE'RE DEDICATED TO INNOVATION AND EXCELLENCE.

LED BY OUR PASSIONATE TEAM, ROB (CHIEF PROJECT OFFICER), TYLER (CEO), AND PHIL (CHIEF STRATEGY OFFICER), WE'RE COMMITTED TO DELIVERING OUTSTANDING COMPACT LIVING SOLUTIONS. AT HOWDY TX, WE MAKE EVERY SQUARE FOOT COUNT!

JOIN US IN REDEFINING COMPACT LIVING WITH A TEXAS TOUCH.



## **GALLERY**









WWW.HOWDYTX.CO