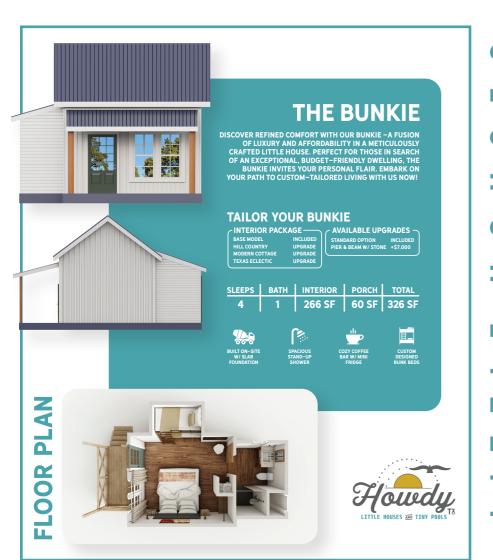

# **INTERIOR PACKAGES**







#### **MODERN COTTAGE**



#### **TEXAS ECLECTIC**



### **SHELL BUILDS**

UNLOCK THE POTENTIAL OF YOUR DREAM SPACE WITH HOWDY TX SHELL BUILDS! OUR AFFORDABLE. QUALITY SHELLS ARE THE PERFECT FOUNDATION FOR YOUR CREATIVE FLAIR. CRAFTED FOR DURABILITY, THEY RE READY FOR YOUR UNIQUE DESIGN. START YOUR HOME CREATION JOURNEY WITH US TODAY AND BRING YOUR VISION TO LIFE!

STARTING AT \$95/ SQ FT.



- 1. CONCRETE SLAB FOUNDATION OR (PIER AND BEAM FOUNDATION AT ADDITIONAL COST)
- 2. 1/2" X 10" ANCHOR BOLTS TO SECURE TO CONCRETE SLAB
- 3. ROUGHED-IN PLUMBING (SOME RESTRICTIONS)
- 4. SILL SEALER GASKET UNDER BOTTOM PLATE (EXTERIOR WALL ONLY)
- 5. EXTERIOR STUD WALLS ARE CONSTRUCTED 16" O.C., FEATURING A SINGLE BOTTOM PLATE AND A DOUBLE TOP PLATE. IF
  CONSTRUCTED