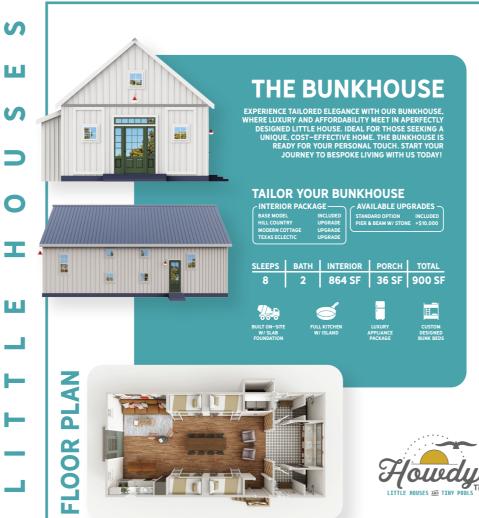

# **INTERIOR PACKAGES**







#### **MODERN COTTAGE**



#### **TEXAS ECLECTIC**



### **SHELL BUILDS**

UNLOCK THE POTENTIAL OF YOUR DREAM SPACE WITH HOWDY TX SHELL BUILDS! OUR AFFORDABLE. QUALITY SHELLS ARE THE PERFECT FOUNDATION FOR YOUR CREATIVE FLAIR. CRAFTED FOR DURABILITY, THEY RE READY FOR YOUR UNIQUE DESIGN. START YOUR HOME CREATION JOURNEY WITH US TODAY AND BRING YOUR VISION TO LIFE!

STARTING AT \$95/ SQ FT.



- 1. CONCRETE SLAB FOUNDATION OR (PIER AND BEAM FOUNDATION AT ADDITIONAL COST)
- 2. 1/2" X 10" ANCHOR BOLTS TO SECURE TO CONCRETE SLAB
- 3. ROUGHED-IN PLUMBING (SOME RESTRICTIONS)
- 4. SILL SEALER GASKET UNDER BOTTOM PLATE (EXTERIOR WALL ONLY)
- 5. EXTERIOR STUD WALLS ARE CONSTRUCTED 16" O.C., FEATURING A SINGLE BOTTOM PLATE AND A DOUBLE TOP PLATE. IF
  CONSTRUCTED ON