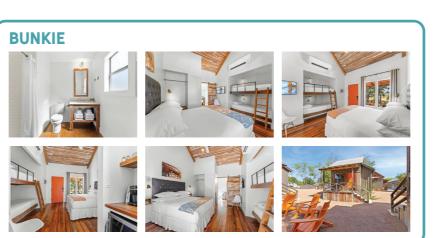

MENT
- 16. STANDING SEAM METAL ROOF
- 17. 1" X 6" LP SMARTSIDE FASCIA 18. LP SMARTSIDE BOARD & BATTEN
- 19. 2" X 6" YP BARGE RAFTERS



LOCATED IN KERRVILLE, TEXAS, HOWDY TX SPECIALIZES IN CRAFTING HIGH-QUALITY LITTLE HOUSES AND TINY POOLS. OUR MISSION IS TO COMBINE DURABILITY AND STYLE IN EVERY SMALL SPACE WE CREATE. FROM COZY, FUNCTIONAL LITTLE HOUSES LIKE THE BUNKIE AND THE BUNKHOUSE TO REFRESHING TINY POOLS INCLUDING THE HOWDY SOAKER AND BIG TEX, WE'RE DEDICATED TO INNOVATION AND EXCELLENCE.

LED BY OUR PASSIONATE TEAM, ROB (CHIEF PROJECT OFFICER), TYLER (CEO), AND PHIL (CHIEF STRATEGY OFFICER), WE'RE COMMITTED TO DELIVERING OUTSTANDING COMPACT LIVING SOLUTIONS. AT HOWDY TX, WE MAKE EVERY SQUARE FOOT COUNT!

JOIN US IN REDEFINING COMPACT LIVING WITH A TEXAS TOUCH.



## **GALLERY**









WWW.HOWDYTX.CO